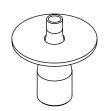

## Semper

Comprised of pedestal and planter, these cylindrical forms are designed with minimal design language to allow the solid Elba stone to be the focus. The full structure of the stone's grain is visible from all angles — you can see it running an entire 360-degree revolution. Resting on top of the pedestal, the planter removes any visual impairment between the stone and its plant inhabitant.

A short statured vase made from solid stone in two parts, the Semper vase is designed to highlight fallen leaves and petals through capturing them on its platter. Doing so, it celebrates both the life and death of its inhabitants.

Semper Planter ø 400 x 1150H 117.05kg

Semper Vase ø 260 x 300H 7.25kg