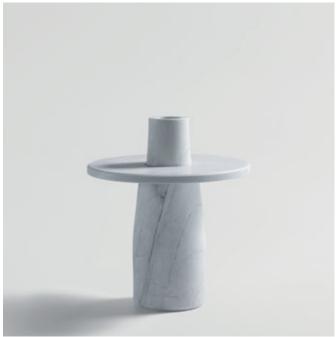

A short statured vase made from solid stone in two parts, the Semper vase is designed to highlight fallen leaves and petals through capturing them on its platter. Doing so, it celebrates both the life and death of its inhabitants.

Semper Planter ø 400 x 1150H 117.05kg

Semper Vase ø 260 x 300H 7.25kg