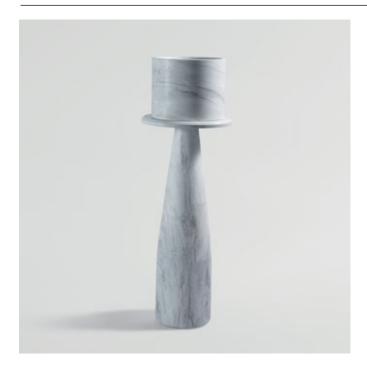

## Semper

Comprised of pedestal and planter, these cylindrical forms are designed with minimal design language to allow the solid Elba stone to be the focus. The full structure of the stone's grain is visible from all angles — you can see it running an entire 360-degree revolution. Resting on top of the pedestal, the planter removes any visual impairment between the stone and its plant inhabitant.

Semper Planter ø 400 x 1150H 117.05kg

Semper Vase ø 260 x 300H 7.25kg