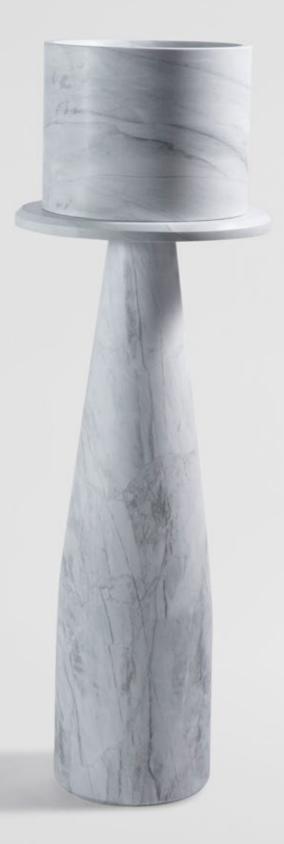

## Semper

Comprised of pedestal and planter, these cylindrical forms are designed with minimal design language to allow the solid Elba stone to be the focus. The full structure of the stone's grain is visible from all angles — you can see it running an entire 360-degree revolution. Resting on top of the pedestal, the planter removes any visual impairment between the stone and its plant inhabitant.

Semper Planter ø 400 x 1150H 117.05kg

Semper Vase ø 260 x 300H 7.25kg